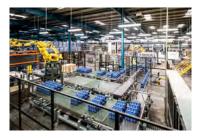

ULTIPACK: REPACKING PACKS OF 6/8 BOTTLES ON CARTON TRAYS (MIXED FLAVOURS)



CARTON TRAYS WITH 4 PACKS (PACK OF 6 BOTTLES)



## Bottling and packaging systems

#### RAINBOW MULTIPACK





 $\bigcirc$ 

## RAINBOW PACK: FROM BULK BOTTLES TO MULTIPACK (DUO/FOURPACK) – MAX. 4 MIXED FLAVOURS





## Bottling and packaging systems

#### RAINBOW PACK







© ACMI SpA - RESERVED

#### *MODULARITY*





### ADVANTAGES OF MODULARITY: COSTS/TIME/SPACE

STEP #1
BASIC CONFIGURATION
FOOTPRINT: 25 sgm

SHRINKPACKER

STEP #2

FOOTPRINT: 35 sqm

EASYPACK/EASYMAX

SHRINKPACKER

STEP #3

FOOTPRINT: 55 sqm

EASYPACK/EASYMAX

SHRINKPACKER

**PALLETISER** 

STEP #4

DEPALLETISER

EASYPACK/EASYMAX

SHRINKPACKER

PALLETISER

COMPLETE SYSTEM FOOTPRINT: 80 sqm

© ACMI SpA - RESERVED



































ACMI SpA
Via G. Di Vittorio, 60
Fornovo Taro (PR), ITALY
T. +39 0525 401811
info@acmispa.com
www.acmispa.com