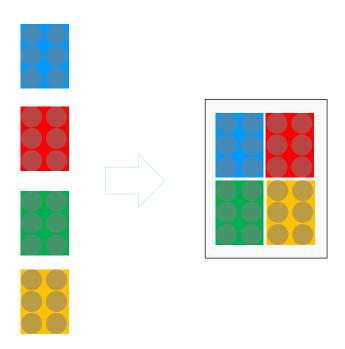

#### THANKS TO ACMI REPACKING SOLUTIONS IT IS POSSIBLE TO CREATE:

- RAINBOW PALLET (BOTTLES) REPACK AND MIX LOOSE BOTTLES
- RAINBOW PALLET (PACKS) REPACK AND MIX PACKS OF BOTTLES (OR CANS)
- RAINBOW MULTIPACK MULTIPLE PACKS OF SINGLE FLAVOUR
- RAINBOW PACK DUOPACKS, 4-PACKS AND LOGISTIC PACKS WITH MIXED FLAVOURS