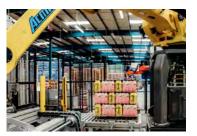

# RAINBOW MULTIPACK: REPACKING PACKS OF 6/8 BOTTLES ON CARTON TRAYS (MIXED FLAVOURS)

CARTON TRAYS WITH 4 PACKS (PACK OF 6 BOTTLES)

#### RAINBOW MULTIPACK

 $\bigcirc$ 