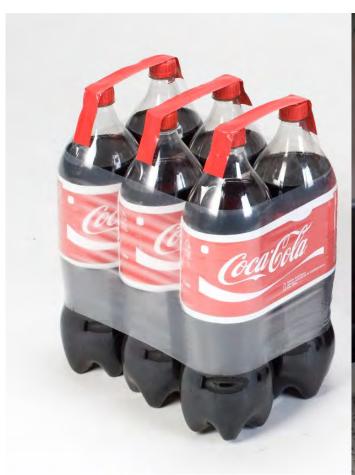

## RAINBOW PACK: FROM BULK BOTTLES TO MULTIPACK (DUO/FOURPACK) – MAX. 4 MIXED FLAVOURS

#### RAINBOW PACK

© ACMI SpA - RESERVED