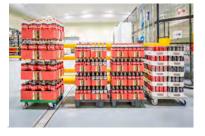

RAINBOW PALLET WITH BOTTLES: REPACKING BULK BOTTLES ON PLASTIC TRAYS (SINGLE OR MIXED FLAVOURS)

#### RAINBOW PALLET WITH BOTTLES

OR CANS ON PALLETS (SINGLE OR MIXED FLAVOURS)