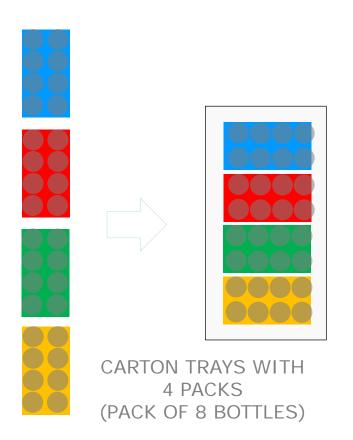

# RAINBOW MULTIPACK: REPACKING PACKS OF 6/8 BOTTLES ON CARTON TRAYS (MIXED FLAVOURS)

CARTON TRAYS WITH 4 PACKS (PACK OF 6 BOTTLES)