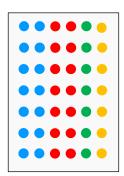

RAINBOW PALLET WITH BOTTLES: REPACKING BULK BOTTLES ON PLASTIC TRAYS (SINGLE OR MIXED FLAVOURS)

#### RAINBOW PALLET WITH BOTTLES

OR CANS ON PALLETS (SINGLE OR MIXED FLAVOURS)