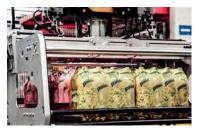

# RAINBOW MULTIPACK: REPACKING PACKS OF 6/8 BOTTLES ON CARTON TRAYS (MIXED FLAVOURS)

CARTON TRAYS WITH 4 PACKS (PACK OF 6 BOTTLES)