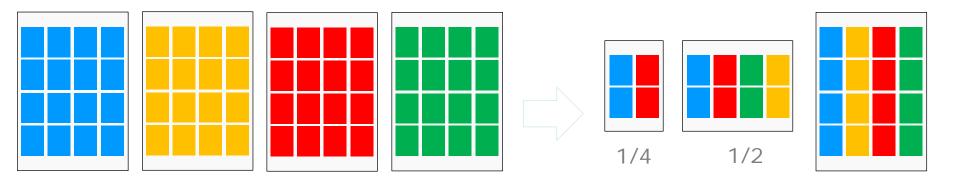

## RAINBOW PACK: FROM BULK BOTTLES TO MULTIPACK (DUO/FOURPACK) – MAX. 4 MIXED FLAVOURS