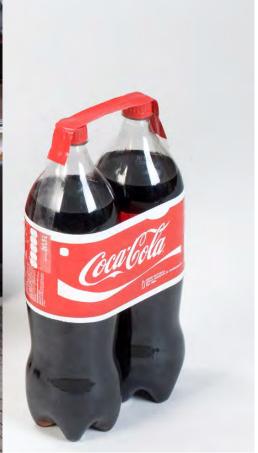

## RAINBOW PACK: FROM BULK BOTTLES TO MULTIPACK (DUO/FOURPACK) – MAX. 4 MIXED FLAVOURS

#### RAINBOW PACK

© ACMI SpA - RESERVED