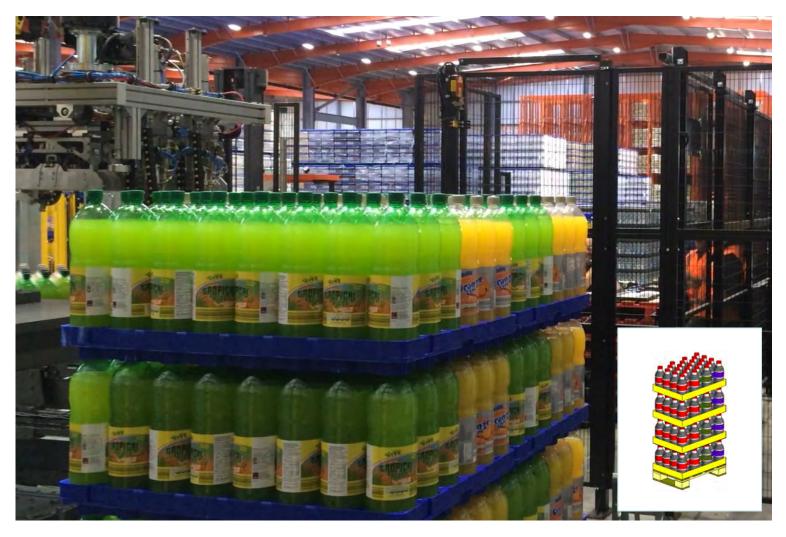

A NEW CONCEPT IN MAKING PACKS

### ABOUT ACMI SpA



1984 — YEAR OF FOUNDATION (PARMA, ITALY)

4 BRANCHES: USA, UK, MEXICO, POLAND

 $10 \longrightarrow SERVICE CENTRES$ 

140 — COMPLETE LINES INSTALLED IN THE LAST 5 YEARS

400  $\rightarrow$  EMPLOYEES



#### THANKS TO ACMI REPACKING SOLUTIONS IT IS POSSIBLE TO CREATE:

- RAINBOW PALLET (BOTTLES) REPACK AND MIX LOOSE BOTTLES
- RAINBOW PALLET (PACKS) REPACK AND MIX PACKS OF BOTTLES (OR CANS)
- RAINBOW MULTIPACK MULTIPLE PACKS OF SINGLE FLAVOUR
- RAINBOW PACK DUOPACKS, 4-PACKS AND LOGISTIC PACKS WITH MIXED FLAVOURS





RAINBOW PALLET WITH BOTTLES: REPACKING BULK BOTTLES ON PLASTIC TRAYS (SINGLE OR MIXED FLAVOURS)



















#### RAINBOW PALLET WITH BOTTLES





OR CANS ON PALLETS (SINGLE OR MIXED FLAVOURS)





#### RAINBOW PALLET WITH PACKS







# RAINBOW MULTIPACK: REPACKING PACKS OF 6/8 BOTTLES ON CARTON TRAYS (MIXED FLAVOURS)



CARTON TRAYS WITH 4 PACKS (PACK OF 6 BOTTLES)



## Bottling and packaging systems

#### RAINBOW MULTIPACK





 $\bigcirc$ 

## RAINBOW PACK: FROM BULK BOTTLES TO MULTIPACK (DUO/FOURPACK) – MAX. 4 MIXED FLAVOURS





## Bottling and packaging systems

#### RAINBOW PACK







© ACMI SpA - RESERVED

#### *MODULARITY*





### ADVANTAGES OF MODULARITY: COSTS/TIME/SPACE

STEP #1
BASIC CONFIGURATION
FOOTPRINT: 25 sgm

SHRINKPACKER

STEP #2

FOOTPRINT: 35 sqm

EASYPACK/EASYMAX

SHRINKPACKER

STEP #3

FOOTPRINT: 55 sqm

EASYPACK/EASYMAX

SHRINKPACKER

**PALLETISER** 

STEP #4

DEPALLETISER

EASYPACK/EASYMAX

SHRINKPA