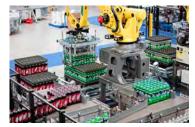

# RAINBOW MULTIPACK: REPACKING PACKS OF 6/8 BOTTLES ON CARTON TRAYS (MIXED FLAVOURS)

CARTON TRAYS WITH 4 PACKS (PACK OF 6 BOTTLES)

#### RAINBOW MULTIPACK

 $\bigcirc$ 